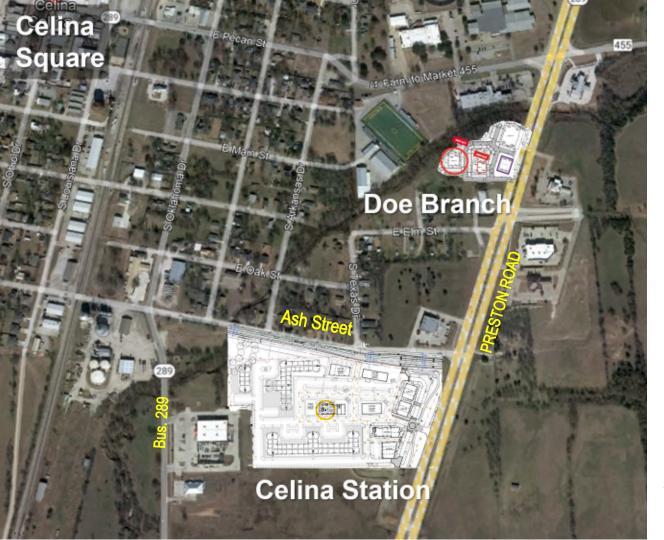

## Celina's first Rooftop Restaurant. Located on the corner off Ash and Preston Road

Two story building, rooftop restaurant over looking a park. Six additional spaces for retail and or restaurants. Set in the heart of Celina Station with 700 multifamily doors adjacent to the west.