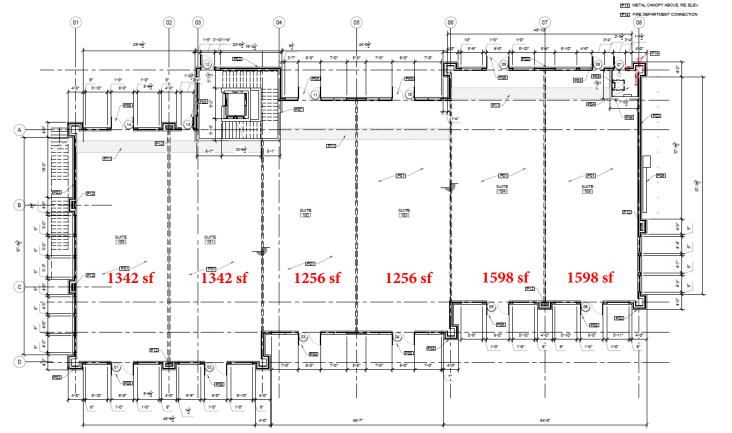

haywire hgsplyco

urban crust

flower child Isa burger

-----

Square Footage is Approximate

[F12] ROOF DRAIN DOWNSPOUT INSIDE

Е

А