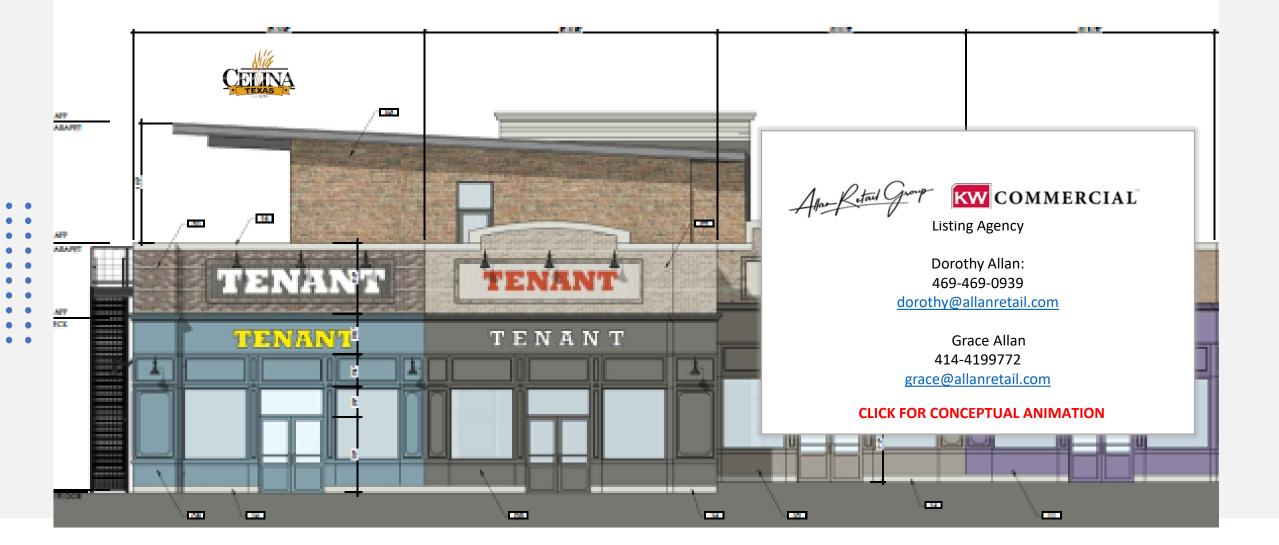

## Celina's first Rooftop Restaurant. Located on the corner off Ash and Preston Road

Two story building, rooftop restaurant over looking a park. Six additional spaces for retail and or restaurants. Set in the heart of Celina Station with 700 multifamily doors adjacent to the west.

## <u>Time Line</u>

Foundation August- September 2023 Shell Complete Late Q4 2022 - Q1 2024 Built-outs Late Q1-Q2 2024

Site animation (coming soon) www.allanretailgroup.com/CelinaStation

Dorothy Allan: 469-469-0939 dorothy@allanretail.com Grace Allan: 469-608-0016 graceallan@kw.com