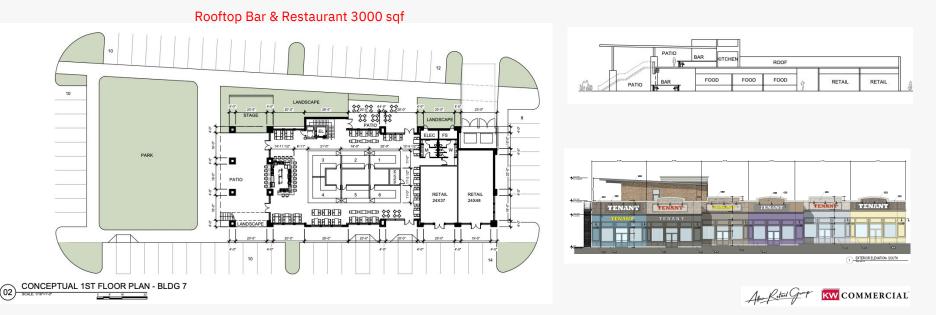

## Celina's first Rooftop Restaurant. Located on the corner off Ash and Preston Road

Two story building, rooftop restaurant over looking a park. Six additional spaces for retail and or restaurants. Set in the heart of Celina Station with 700 multifamily doors adjacent to the west.