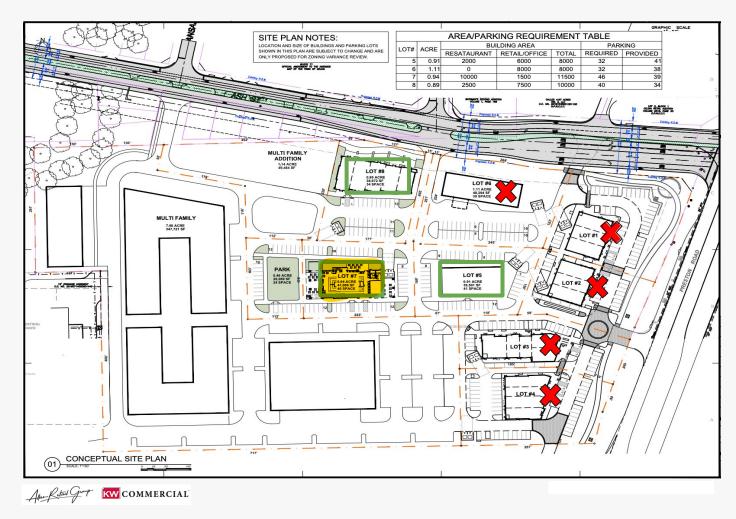

Lot 1 Leased Lot 2 Leased Lot 3 Leased Lot 4 Leased Lot 5 Leased Lot 6 Under Contract

Tents List Cook's Children Health OMG Tacos Kid's Karate Studio Kloche Shop Methodist Family Medical Dental Office Nail Salon Engineering Firm

Two Multifamily Buildings equaling 700 door

*Leasing Opportunities* Tenant Representative

Lot 5 & 8 Lot 7 Results of a local Facebook Poll by What Restaurant would you most like to see in Celina Station?